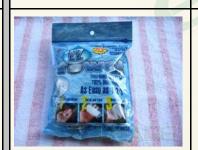

#### Some kinds of coin tissue:

Ingredient: 100%viscose, white

Packing: 1pcs/cup or 2pcs/cup

Size: 22\*24cm,23\*24cm,

Weight: 50gsm

22\*25cm,24\*25cm

Ingredient: 100%viscose, white

Packing: 10pcs/tube with paper

ard, prim on tube and pape

Size: 22\*24cm,23\*24cm,

Weight: 50gsm

22\*25cm,24\*25cm

Item: CT-1050-11 Candy Tissue Material: spunlace fabric Ingredient: 100%viscose, white

Weight: 50gsm

Size: 22\*24cm,23\*24cm, 22\*25cm,24\*25cm