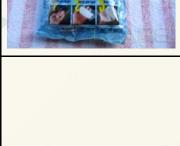

### Reference Products of many kinds of coin tissue - Leage

#### **COIN TISSUE**

# Compressed Dry Tissue No More Messy Wet Tissue! No More Unwanted Scent!

Coin Tissue is a high quality tissue that is shaped just like a coin. The ordinary water tissue contains preservatives and anti-bacteria which may cause a child or a person with sensitive skin to have allergic reactions or other side effects such as rashes and skin diseases. These preservatives and anti-bacteria also produce uncomfortable scents.