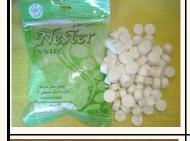

As Coin Tissue is in dried form, it can not be contaminated by any germs and bacteria. It is 100% healthy. All you have to do is pour the water to dried form then it grows to its full size. Depending on the water you pour, it can be used as hot or cold tissue.

#### Note:

- \* Material: 100% viscose, 100% bamboo pulp fiber, 100% biodegradable, perforated spunlace non-woven, non-toxic and without alcohol
  - \* Compressed size: 2 \* 1cm (diameter\*thickness) with the weight of 50gsm
  - \* Shape: all kinds of different shapes including round and heart shape with appointed logo and pattern
  - \* Color: usually white, or colors
  - \* Acceptable Appoint: weight, size, color, packaging, logo or pattern, shape, ect.