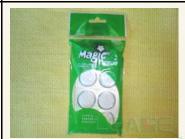

#### **COIN TISSUE**

# Compressed Dry Tissue No More Messy Wet Tissue! No More Unwanted Scent!

Coin Tissue is a high quality tissue that is shaped just like a coin. The ordinary water tissue contains preservatives and anti-bacteria which may cause a child or a person with sensitive skin to have allergic reactions or other side effects such as rashes and skin diseases. These preservatives and anti-bacteria also produce uncomfortable scents.

#### Some kinds of coin tissue:

Ingredient: 100%viscose, white

Packing: 1pcs/cup or 2pcs/cup

Size: 22\*24cm,23\*24cm,

Weight: 50gsm

22\*25cm,24\*25cm

Ingredient: 100%viscose, white

Packing: 10pcs/tube with paper