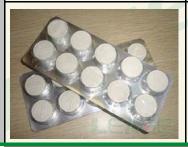

#### Some kinds of coin tissue:

Ingredient: 100%viscose, white

Packing: 1pcs/cup or 2pcs/cup

Size: 22\*24cm,23\*24cm,

Weight: 50gsm

22\*25cm,24\*25cm

Ingredient: 100%viscose, white

Packing: 10pcs/tube with paper

ard, prim on tube and pape

Size: 22\*24cm,23\*24cm,

Weight: 50gsm

22\*25cm,24\*25cm

Item: CT-1050-11 Candy Tissue Material: spunlace fabric Ingredient: 100%viscose, white

Weight: 50gsm

Size: 22\*24cm,23\*24cm, 22\*25cm,24\*25cm