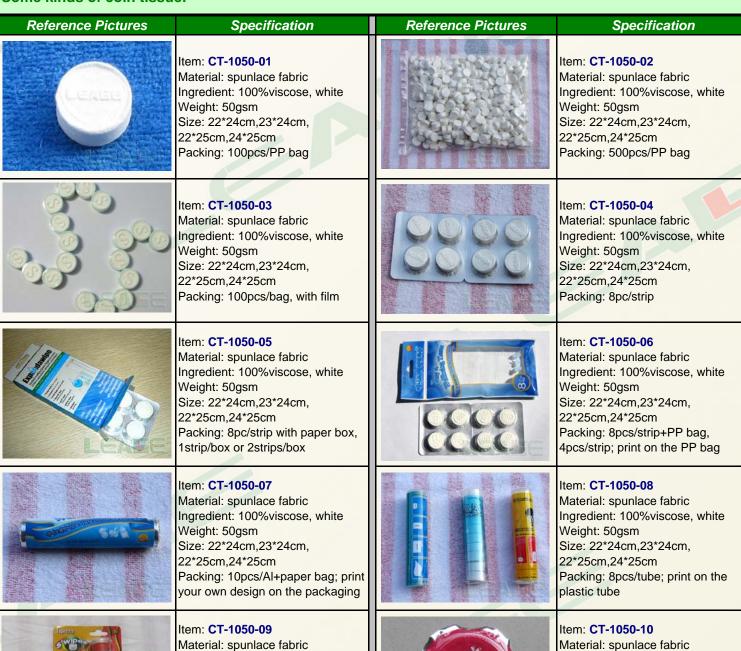

#### Some kinds of coin tissue:

Ingredient: 100%viscose, white

Packing: 1pcs/cup or 2pcs/cup

Size: 22\*24cm,23\*24cm,

Weight: 50gsm

22\*25cm,24\*25cm

Ingredient: 100%viscose, white

Packing: 10pcs/tube with paper