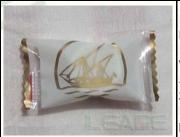

ard, prim on tube and pape

Size: 22\*24cm,23\*24cm,

Weight: 50gsm

22\*25cm,24\*25cm

Item: CT-1050-11 Candy Tissue Material: spunlace fabric Ingredient: 100%viscose, white

Weight: 50gsm

Size: 22\*24cm,23\*24cm, 22\*25cm,24\*25cm

Packing:1pcs/candy bag, separate package; print on the packaging

Item: CT-1050-12

Material: spunlace fabric Ingredient: 100%viscose, white

Weight: 50gsm

Size: 22\*24cm,23\*24cm, 22\*25cm,24\*25cm

Packing: 1pcs/candy bag,separate