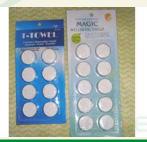

#### Some kinds of coin tissue:

Ingredient: 100%viscose, white

Packing: 1pcs/cup or 2pcs/cup

Size: 22\*24cm,23\*24cm,

Weight: 50gsm

22\*25cm,24\*25cm

Ingredient: 100%viscose, white

Packing: 10pcs/tube with paper

Weight: 50gsm

Size: 22\*24cm,23\*24cm, 22\*25cm,24\*25cm

Packing: 10pcs/bag or 20pcs/bag

with printing on bag

Item: CT-1050-16

Material: spunlace fabric Ingredient: 100%viscose, white

Weight: 50gsm

Size: 22\*24cm,23\*24cm, 22\*25cm,24\*25cm

Packing: 50pcs/bag or 100pcs/bag

with printing on bag

CT-1050-17

Material: 100% viscose, white, 100% biodegradable Weight: 60gsm, 70gsm, 80gsm

Size: 35\*55cm,30\*60cm,40\*80cm,50\*100

Packing: 1pc/file, 10pcs/bag