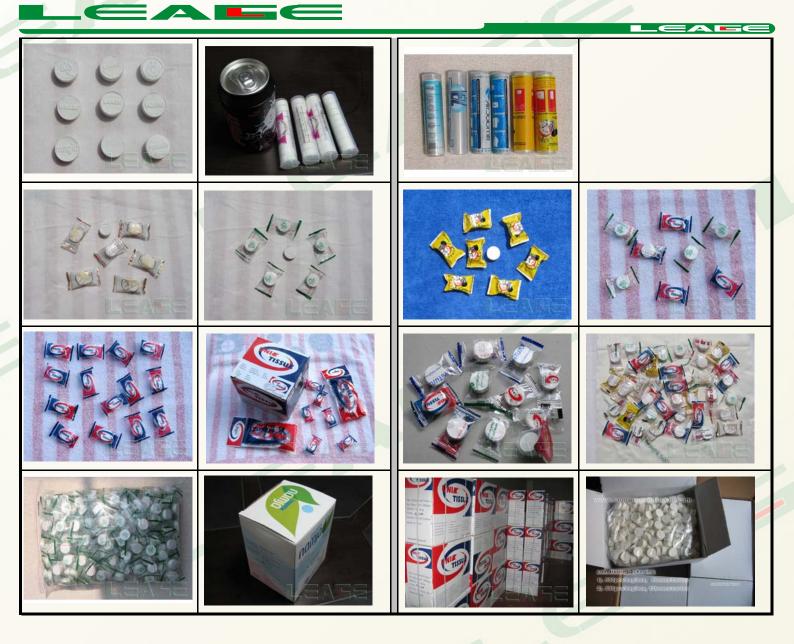

#### Some kinds of coin tissue:

Ingredient: 100%viscose, white

Packing: 1pcs/cup or 2pcs/cup

Size: 22\*24cm,23\*24cm,

Weight: 50gsm

22\*25cm,24\*25cm

Ingredient: 100%viscose, white

Packing: 10pcs/tube with paper

ard, prim on tube and pape

Size: 22\*24cm,23\*24cm,

Weight: 50gsm

22\*25cm,24\*25cm

Item: CT-1050-11 Candy Tissue Material: spunlace fabric Ingredient: 100%viscose, white

Weight: 50gsm

Size: 22\*24cm,23\*24cm, 22\*25cm,24\*25cm

Packing:1pcs/candy bag, separate package; print on the packaging

Item: CT-1050-12

Material: spunlace fabric Ingredient: 100%viscose, white

Weight: 50gsm

Size: 22\*24cm,23\*24cm, 22\*25cm,24\*25cm

Packing: 1pcs/candy bag,separate

package, 8pcs/plastic bag

Item: CT-1050-13

Material: spunlace fabric Ingredient: 100%viscose, white

Weight: 50gsm Size: 22\*24cm,23\*24cm, 22\*25cm,24\*25cm

Packing:separate package, 8pcs/plastic bag,12bag per box

Item: CT-1050-14

Material: spunlace fabric Ingredient: 100%viscose, white

Weight: 50gsm

Size: 22\*24cm,23\*24cm, 22\*25cm,24\*25cm Packing: 6pcs/plastic bag

Item: CT-1050-15

Material: spunlace fabric Ingredient: 100%viscose, white

Weight: 50gsm

Size: 22\*24cm,23\*24cm, 22\*25cm,24\*25cm

Packing: 10pcs/bag or 20pcs/bag

with printing on bag

Item: CT-1050-16

Material: spunlace fabric Ingredient: 100%viscose, white

Weight: 50gsm

Size: 22\*24cm,23\*24cm, 22\*25cm,24\*25cm

Packing: 50pcs/bag or 100pcs/bag

with printing on bag

CT-1050-17

Material: 100% viscose, white, 100% biodegradable Weight: 60gsm, 70gsm, 80gsm

Size: 35\*55cm,30\*60cm,40\*80cm,50\*100

Packing: 1pc/file, 10pcs/bag