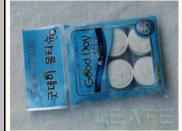

#### **COIN TISSUE**

# Compressed Dry Tissue No More Messy Wet Tissue! No More Unwanted Scent!

Coin Tissue is a high quality tissue that is shaped just like a coin. The ordinary water tissue contains preservatives and anti-bacteria which may cause a child or a person with sensitive skin to have allergic reactions or other side effects such as rashes and skin diseases. These preservatives and anti-bacteria also produce uncomfortable scents.