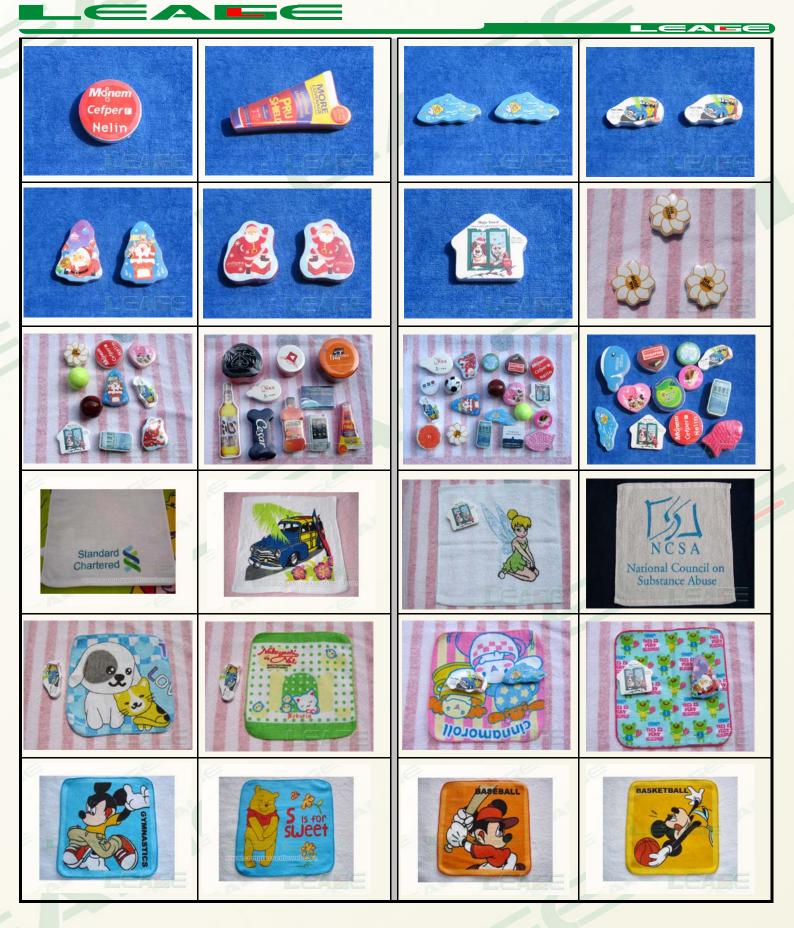

#### Some kinds of Advertising Towel:

| Reference Pictures | Specification                                                                                                                                                                                                        | Reference Pictures                                                                                                                                                                                                                                                                                                                                                                                                                                                                                                                                                                                                                                                                                                                                                                                                                                                                                                                                                                                                                                                                                                                                                                                                                                                                                                                                                                                                                                                                                                                                                                                                                                                                                                                                                                                                                                                                                                                                                                                                                                                                                                             | Specification                                                                                                                                                                                                        |
|--------------------|----------------------------------------------------------------------------------------------------------------------------------------------------------------------------------------------------------------------|--------------------------------------------------------------------------------------------------------------------------------------------------------------------------------------------------------------------------------------------------------------------------------------------------------------------------------------------------------------------------------------------------------------------------------------------------------------------------------------------------------------------------------------------------------------------------------------------------------------------------------------------------------------------------------------------------------------------------------------------------------------------------------------------------------------------------------------------------------------------------------------------------------------------------------------------------------------------------------------------------------------------------------------------------------------------------------------------------------------------------------------------------------------------------------------------------------------------------------------------------------------------------------------------------------------------------------------------------------------------------------------------------------------------------------------------------------------------------------------------------------------------------------------------------------------------------------------------------------------------------------------------------------------------------------------------------------------------------------------------------------------------------------------------------------------------------------------------------------------------------------------------------------------------------------------------------------------------------------------------------------------------------------------------------------------------------------------------------------------------------------|----------------------------------------------------------------------------------------------------------------------------------------------------------------------------------------------------------------------|
|                    | Item: <b>BBT-B100-01</b> Raw Material: 100% bamboo fiber, 100% go green Weight: 50gsm, 70gsm, 80gsm Size: 25*50cm, 30*60cm, 40*80cm, 50*100cm Packaging: single pack, 10pcs/roll Specification: print on paper cards |                                                                                                                                                                                                                                                                                                                                                                                                                                                                                                                                                                                                                                                                                                                                                                                                                                                                                                                                                                                                                                                                                                                                                                                                                                                                                                                                                                                                                                                                                                                                                                                                                                                                                                                                                                                                                                                                                                                                                                                                                                                                                                                                | Item: <b>BBT-B100-02</b> Raw Material: 100% bamboo fiber, 100% go green Weight: 50gsm, 70gsm, 80gsm Size: 25*50cm, 30*60cm, 40*80cm, 50*100cm Packaging: single pack, 10pcs/roll Specification: print on paper cards |
|                    | Item: AdT-V100-01 Raw Material: 100% cotton, terry or velvet, white, first quality Weight: 30g/pc Size: 30*30cm Packaging: 300pcs/carton                                                                             | Charles Carried Control of the Contr | Item: AdT-V100-02 Raw Material: 100% cotton, terry or velvet, white, first quality Weight: 70g/pc Size: 40*80cm Packaging: 150pcs/carton                                                                             |

Item: AdT-V100-03

Raw Material: 100% cotton, terry or

velvet, white, first quality

Weight: 100g/pc Size: 50\*70cm

Packaging: 160pcs/carton

Item: AdT-V100-04

Raw Material: 100% cotton, terry or

velvet, white, first quality

Weight: 50g/pc Size: 30\*50cm

Packaging: 300pcs/carton

Item: AdT-V100-05

Raw Material: 100% cotton, terry or

velvet, white, first quality

Weight: 100g/pc Size: 50\*100cm

Packaging: 160pcs/carton

Item: AdT-V100-06

Raw Material: 100% cotton, terry or

velvet, white, first quality

Weight: 80g/pc Size: 40\*80cm

Packaging: 150pcs/carton

Item: AdT-V100-07

Raw Material: 100% cotton,

terry or velvet, white, first

quality

Weight: 50g/pc Size: 30\*60cm

Packaging: 300pcs/carton

Item: AdT-V100-08

Raw Material: 100% cotton, terry or velvet, white, first

quality

Weight: 100g/pc Size: 40\*80cm

Packaging: 150pcs/carton

Item: AdT-V100-09

Raw Material: 100% cotton, terry or velvet, white, first

quality

Weight: 30g/pc Size: 30\*30cm

Packaging: 300pcs/carton

Item: AdT-V100-10

Raw Material: 100% cotton, terry or velvet, white, first

quality

Weight: 30g/pc Size: 30\*30cm

Packaging: 300pcs/carton

Item: AdT-V100-11

terry or velvet, white, first

Weight: 30g/pc

Packaging: 300pcs/carton

Raw Material: 100% cotton,

quality

Size: 30\*30cm