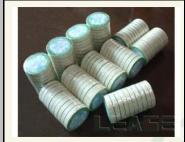

#### **Advertising Towel**

Compressed cotton towels(cut velvet or terry, 100% cotton), coin tissue(perforated spunlace non-woven, 100% viscose), advertising towel, T-shirt towel, bath towel, underwear and other compressed towels use advanced fully-automated production equipment to produce and pack, after disinfection with high-temperature and high pressure and other stringent procedures and the new products made of. The products clean, soft, comfortable, water etc is to prevent cross-infection of the best choices of products. They can be compressed into some shapes such as round, global, oval, heart, square, rectangle, card, Santa Claus, bottle, car, cell phone, or other shapes. They can spread into new fresh towels when being put into water for about 1-10 seconds, and are used and taken with you easily and conveniently.

#### Some kinds of Advertising Towel:

| Reference Pictures | Specification                                                                                                                                                                                                        | Reference Pictures                                                                                                                                                                                                                                                                                                                                                                                                                                                                                                                                                                                                                                                                                                                                                                                                                                                                                                                                                                                                                                                                                                                                                                                                                                                                                                                                                                                                                                                                                                                                                                                                                                                                                                                                                                                                                                                                                                                                                                                                                                                                                                             | Specification                                                                                                                                                                                                        |
|--------------------|----------------------------------------------------------------------------------------------------------------------------------------------------------------------------------------------------------------------|--------------------------------------------------------------------------------------------------------------------------------------------------------------------------------------------------------------------------------------------------------------------------------------------------------------------------------------------------------------------------------------------------------------------------------------------------------------------------------------------------------------------------------------------------------------------------------------------------------------------------------------------------------------------------------------------------------------------------------------------------------------------------------------------------------------------------------------------------------------------------------------------------------------------------------------------------------------------------------------------------------------------------------------------------------------------------------------------------------------------------------------------------------------------------------------------------------------------------------------------------------------------------------------------------------------------------------------------------------------------------------------------------------------------------------------------------------------------------------------------------------------------------------------------------------------------------------------------------------------------------------------------------------------------------------------------------------------------------------------------------------------------------------------------------------------------------------------------------------------------------------------------------------------------------------------------------------------------------------------------------------------------------------------------------------------------------------------------------------------------------------|----------------------------------------------------------------------------------------------------------------------------------------------------------------------------------------------------------------------|
|                    | Item: <b>BBT-B100-01</b> Raw Material: 100% bamboo fiber, 100% go green Weight: 50gsm, 70gsm, 80gsm Size: 25*50cm, 30*60cm, 40*80cm, 50*100cm Packaging: single pack, 10pcs/roll Specification: print on paper cards |                                                                                                                                                                                                                                                                                                                                                                                                                                                                                                                                                                                                                                                                                                                                                                                                                                                                                                                                                                                                                                                                                                                                                                                                                                                                                                                                                                                                                                                                                                                                                                                                                                                                                                                                                                                                                                                                                                                                                                                                                                                                                                                                | Item: <b>BBT-B100-02</b> Raw Material: 100% bamboo fiber, 100% go green Weight: 50gsm, 70gsm, 80gsm Size: 25*50cm, 30*60cm, 40*80cm, 50*100cm Packaging: single pack, 10pcs/roll Specification: print on paper cards |
|                    | Item: AdT-V100-01 Raw Material: 100% cotton, terry or velvet, white, first quality Weight: 30g/pc Size: 30*30cm Packaging: 300pcs/carton                                                                             | Charles Carried Control of the Contr | Item: AdT-V100-02 Raw Material: 100% cotton, terry or velvet, white, first quality Weight: 70g/pc Size: 40*80cm Packaging: 150pcs/carton                                                                             |