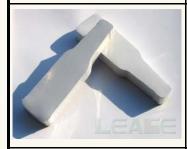

#### **Advertising Towel**

Compressed cotton towels(cut velvet or terry, 100% cotton), coin tissue(perforated spunlace non-woven, 100% viscose), advertising towel, T-shirt towel, bath towel, underwear and other compressed towels use advanced fully-automated production equipment to produce and pack, after disinfection with high-temperature and high pressure and other stringent procedures and the new products made of. The products clean, soft, comfortable, water etc is to prevent cross-infection of the best choices of products. They can be compressed into some shapes such as round, global, oval, heart, square, rectangle, card, Santa Claus, bottle, car, cell phone, or other shapes. They can spread into new fresh towels when being put into water for about 1-10 seconds, and are used and taken with you easily and conveniently.

#### Some kinds of Advertising Towel:

| Reference Pictures | Specification                                                                                                                                                                                                        | Reference Pictures                                                                                                                                                                                                                                                                                                                                                                                                                                                                                                                                                                                                                                                                                                                                                                                                                                                                                                                                                                                                                                                                                                                                                                                                                                                                                                                                                                                                                                                                                                                                                                                                                                                                                                                                                                                                                                                                                                                                                                                                                                                                                                             | Specification                                                                                                                                                                                                        |
|--------------------|----------------------------------------------------------------------------------------------------------------------------------------------------------------------------------------------------------------------|--------------------------------------------------------------------------------------------------------------------------------------------------------------------------------------------------------------------------------------------------------------------------------------------------------------------------------------------------------------------------------------------------------------------------------------------------------------------------------------------------------------------------------------------------------------------------------------------------------------------------------------------------------------------------------------------------------------------------------------------------------------------------------------------------------------------------------------------------------------------------------------------------------------------------------------------------------------------------------------------------------------------------------------------------------------------------------------------------------------------------------------------------------------------------------------------------------------------------------------------------------------------------------------------------------------------------------------------------------------------------------------------------------------------------------------------------------------------------------------------------------------------------------------------------------------------------------------------------------------------------------------------------------------------------------------------------------------------------------------------------------------------------------------------------------------------------------------------------------------------------------------------------------------------------------------------------------------------------------------------------------------------------------------------------------------------------------------------------------------------------------|----------------------------------------------------------------------------------------------------------------------------------------------------------------------------------------------------------------------|
|                    | Item: <b>BBT-B100-01</b> Raw Material: 100% bamboo fiber, 100% go green Weight: 50gsm, 70gsm, 80gsm Size: 25*50cm, 30*60cm, 40*80cm, 50*100cm Packaging: single pack, 10pcs/roll Specification: print on paper cards |                                                                                                                                                                                                                                                                                                                                                                                                                                                                                                                                                                                                                                                                                                                                                                                                                                                                                                                                                                                                                                                                                                                                                                                                                                                                                                                                                                                                                                                                                                                                                                                                                                                                                                                                                                                                                                                                                                                                                                                                                                                                                                                                | Item: <b>BBT-B100-02</b> Raw Material: 100% bamboo fiber, 100% go green Weight: 50gsm, 70gsm, 80gsm Size: 25*50cm, 30*60cm, 40*80cm, 50*100cm Packaging: single pack, 10pcs/roll Specification: print on paper cards |
|                    | Item: AdT-V100-01 Raw Material: 100% cotton, terry or velvet, white, first quality Weight: 30g/pc Size: 30*30cm Packaging: 300pcs/carton                                                                             | Charles Carried Control of the Contr | Item: AdT-V100-02 Raw Material: 100% cotton, terry or velvet, white, first quality Weight: 70g/pc Size: 40*80cm Packaging: 150pcs/carton                                                                             |