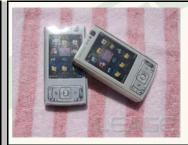

#### Some kinds of Advertising Towel:

| Reference Pictures | Specification                                                                                                                                                                                                        | Reference Pictures                                                                                                                                                                                                                                                                                                                                                                                                                                                                                                                                                                                                                                                                                                                                                                                                                                                                                                                                                                                                                                                                                                                                                                                                                                                                                                                                                                                                                                                                                                                                                                                                                                                                                                                                                                                                                                                                                                                                                                                                                                                                                                             | Specification                                                                                                                                                                                                        |
|--------------------|----------------------------------------------------------------------------------------------------------------------------------------------------------------------------------------------------------------------|--------------------------------------------------------------------------------------------------------------------------------------------------------------------------------------------------------------------------------------------------------------------------------------------------------------------------------------------------------------------------------------------------------------------------------------------------------------------------------------------------------------------------------------------------------------------------------------------------------------------------------------------------------------------------------------------------------------------------------------------------------------------------------------------------------------------------------------------------------------------------------------------------------------------------------------------------------------------------------------------------------------------------------------------------------------------------------------------------------------------------------------------------------------------------------------------------------------------------------------------------------------------------------------------------------------------------------------------------------------------------------------------------------------------------------------------------------------------------------------------------------------------------------------------------------------------------------------------------------------------------------------------------------------------------------------------------------------------------------------------------------------------------------------------------------------------------------------------------------------------------------------------------------------------------------------------------------------------------------------------------------------------------------------------------------------------------------------------------------------------------------|----------------------------------------------------------------------------------------------------------------------------------------------------------------------------------------------------------------------|
|                    | Item: <b>BBT-B100-01</b> Raw Material: 100% bamboo fiber, 100% go green Weight: 50gsm, 70gsm, 80gsm Size: 25*50cm, 30*60cm, 40*80cm, 50*100cm Packaging: single pack, 10pcs/roll Specification: print on paper cards |                                                                                                                                                                                                                                                                                                                                                                                                                                                                                                                                                                                                                                                                                                                                                                                                                                                                                                                                                                                                                                                                                                                                                                                                                                                                                                                                                                                                                                                                                                                                                                                                                                                                                                                                                                                                                                                                                                                                                                                                                                                                                                                                | Item: <b>BBT-B100-02</b> Raw Material: 100% bamboo fiber, 100% go green Weight: 50gsm, 70gsm, 80gsm Size: 25*50cm, 30*60cm, 40*80cm, 50*100cm Packaging: single pack, 10pcs/roll Specification: print on paper cards |
|                    | Item: AdT-V100-01 Raw Material: 100% cotton, terry or velvet, white, first quality Weight: 30g/pc Size: 30*30cm Packaging: 300pcs/carton                                                                             | Charles Carried Control of the Contr | Item: AdT-V100-02 Raw Material: 100% cotton, terry or velvet, white, first quality Weight: 70g/pc Size: 40*80cm Packaging: 150pcs/carton                                                                             |