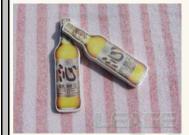

#### Some kinds of Advertising Towel:

| Reference Pictures | Specification                                                                                                                                                                                                        | Reference Pictures                                                                                                                                                                                                                                                                                                                                                                                                                                                                                                                                                                                                                                                                                                                                                                                                                                                                                                                                                                                                                                                                                                                                                                                                                                                                                                                                                                                                                                                                                                                                                                                                                                                                                                                                                                                                                                                                                                                                                                                                                                                                                                             | Specification                                                                                                                                                                                                        |
|--------------------|----------------------------------------------------------------------------------------------------------------------------------------------------------------------------------------------------------------------|--------------------------------------------------------------------------------------------------------------------------------------------------------------------------------------------------------------------------------------------------------------------------------------------------------------------------------------------------------------------------------------------------------------------------------------------------------------------------------------------------------------------------------------------------------------------------------------------------------------------------------------------------------------------------------------------------------------------------------------------------------------------------------------------------------------------------------------------------------------------------------------------------------------------------------------------------------------------------------------------------------------------------------------------------------------------------------------------------------------------------------------------------------------------------------------------------------------------------------------------------------------------------------------------------------------------------------------------------------------------------------------------------------------------------------------------------------------------------------------------------------------------------------------------------------------------------------------------------------------------------------------------------------------------------------------------------------------------------------------------------------------------------------------------------------------------------------------------------------------------------------------------------------------------------------------------------------------------------------------------------------------------------------------------------------------------------------------------------------------------------------|----------------------------------------------------------------------------------------------------------------------------------------------------------------------------------------------------------------------|
|                    | Item: <b>BBT-B100-01</b> Raw Material: 100% bamboo fiber, 100% go green Weight: 50gsm, 70gsm, 80gsm Size: 25*50cm, 30*60cm, 40*80cm, 50*100cm Packaging: single pack, 10pcs/roll Specification: print on paper cards |                                                                                                                                                                                                                                                                                                                                                                                                                                                                                                                                                                                                                                                                                                                                                                                                                                                                                                                                                                                                                                                                                                                                                                                                                                                                                                                                                                                                                                                                                                                                                                                                                                                                                                                                                                                                                                                                                                                                                                                                                                                                                                                                | Item: <b>BBT-B100-02</b> Raw Material: 100% bamboo fiber, 100% go green Weight: 50gsm, 70gsm, 80gsm Size: 25*50cm, 30*60cm, 40*80cm, 50*100cm Packaging: single pack, 10pcs/roll Specification: print on paper cards |
|                    | Item: AdT-V100-01 Raw Material: 100% cotton, terry or velvet, white, first quality Weight: 30g/pc Size: 30*30cm Packaging: 300pcs/carton                                                                             | Charles Carried Control of the Contr | Item: AdT-V100-02 Raw Material: 100% cotton, terry or velvet, white, first quality Weight: 70g/pc Size: 40*80cm Packaging: 150pcs/carton                                                                             |