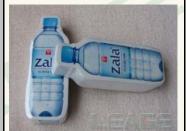

#### **Advertising Towel**

Compressed cotton towels(cut velvet or terry, 100% cotton), coin tissue(perforated spunlace non-woven, 100% viscose), advertising towel, T-shirt towel, bath towel, underwear and other compressed towels use advanced fully-automated production equipment to produce and pack, after disinfection with high-temperature and high pressure and other stringent procedures and the new products made of. The products clean, soft, comfortable, water etc is to prevent cross-infection of the best choices of products. They can be compressed into some shapes such as round, global, oval, heart, square, rectangle, card, Santa Claus, bottle, car, cell phone, or other shapes. They can spread into new fresh towels when being put into water for about 1-10 seconds, and are used and taken with you easily and conveniently.

#### Some kinds of Advertising Towel:

| Reference Pictures | Specification                                                                                                                                                                                                        | Reference Pictures                                                                                                                                                                                                                                                                                                                                                                                                                                                                                                                                                                                                                                                                                                                                                                                                                                                                                                                                                                                                                                                                                                                                                                                                                                                                                                                                                                                                                                                                                                                                                                                                                                                                                                                                                                                                                                                                                                                                                                                                                                                                                                             | Specification                                                                                                                                                                                                        |
|--------------------|----------------------------------------------------------------------------------------------------------------------------------------------------------------------------------------------------------------------|--------------------------------------------------------------------------------------------------------------------------------------------------------------------------------------------------------------------------------------------------------------------------------------------------------------------------------------------------------------------------------------------------------------------------------------------------------------------------------------------------------------------------------------------------------------------------------------------------------------------------------------------------------------------------------------------------------------------------------------------------------------------------------------------------------------------------------------------------------------------------------------------------------------------------------------------------------------------------------------------------------------------------------------------------------------------------------------------------------------------------------------------------------------------------------------------------------------------------------------------------------------------------------------------------------------------------------------------------------------------------------------------------------------------------------------------------------------------------------------------------------------------------------------------------------------------------------------------------------------------------------------------------------------------------------------------------------------------------------------------------------------------------------------------------------------------------------------------------------------------------------------------------------------------------------------------------------------------------------------------------------------------------------------------------------------------------------------------------------------------------------|----------------------------------------------------------------------------------------------------------------------------------------------------------------------------------------------------------------------|
|                    | Item: <b>BBT-B100-01</b> Raw Material: 100% bamboo fiber, 100% go green Weight: 50gsm, 70gsm, 80gsm Size: 25*50cm, 30*60cm, 40*80cm, 50*100cm Packaging: single pack, 10pcs/roll Specification: print on paper cards |                                                                                                                                                                                                                                                                                                                                                                                                                                                                                                                                                                                                                                                                                                                                                                                                                                                                                                                                                                                                                                                                                                                                                                                                                                                                                                                                                                                                                                                                                                                                                                                                                                                                                                                                                                                                                                                                                                                                                                                                                                                                                                                                | Item: <b>BBT-B100-02</b> Raw Material: 100% bamboo fiber, 100% go green Weight: 50gsm, 70gsm, 80gsm Size: 25*50cm, 30*60cm, 40*80cm, 50*100cm Packaging: single pack, 10pcs/roll Specification: print on paper cards |
|                    | Item: AdT-V100-01 Raw Material: 100% cotton, terry or velvet, white, first quality Weight: 30g/pc Size: 30*30cm Packaging: 300pcs/carton                                                                             | Charles Carried Control of the Contr | Item: AdT-V100-02 Raw Material: 100% cotton, terry or velvet, white, first quality Weight: 70g/pc Size: 40*80cm Packaging: 150pcs/carton                                                                             |