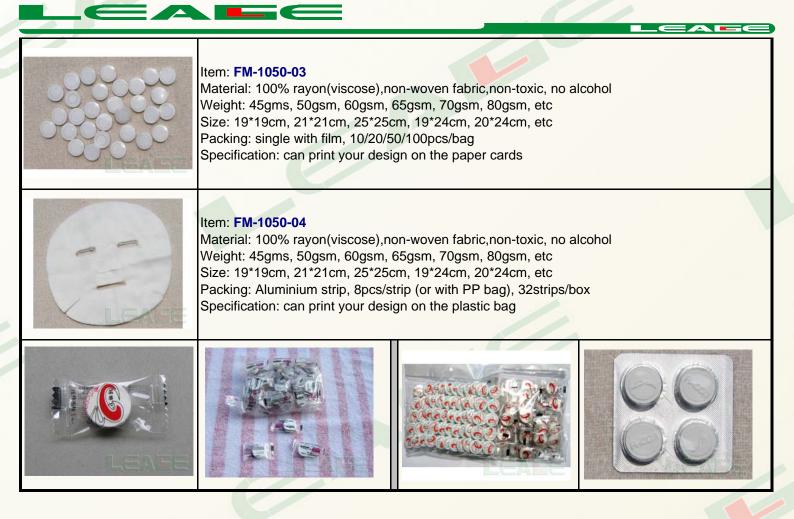

#### Some kinds of Compress Facial Mask:

| Reference Pictures                           | Specification                                                                                                                                                                                                                                                                                                                                | Reference Pictures                                        | Specification |
|----------------------------------------------|----------------------------------------------------------------------------------------------------------------------------------------------------------------------------------------------------------------------------------------------------------------------------------------------------------------------------------------------|-----------------------------------------------------------|---------------|
|                                              | Item: <b>FM-1050-01</b><br>Material: 100% rayon(viscose),non-woven fabric,non-toxic, no alcohol<br>Weight: 45gms, 50gsm, 60gsm, 65gsm, 70gsm, 80gsm, etc<br>Size: 19*19cm, 21*21cm, 25*25cm, 19*24cm, 20*24cm, etc<br>Packing: separate packaging, 150pcs/color box, 500pcs/box<br>Specification: print your design on the plastic packaging |                                                           |               |
|                                              | Item: <b>FM-1050-02</b><br>Material: 100% rayon(viscose)<br>Weight: 45gms, 50gsm, 60gsm<br>Size: 19*19cm, 21*21cm, 25*2<br>Packing: separate packaging,<br>Specification: print your design                                                                                                                                                  | 5cm, 19*24cm, 20*24cm, etc<br>50pcs/color box, 500pcs/box | hol           |
| LEAGE (Shanghai) NONWOVEN PRODUCTS CO., LTD. |                                                                                                                                                                                                                                                                                                                                              |                                                           |               |